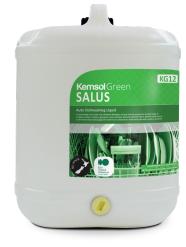

# **Kemsol** Green

## **SALUS**

#### Automated Dishwashing Liquid

Concentrated non-caustic auto dishwash detergent. Unique formula suitable for a wide range of surfaces, cutlery, crockery, glassware, china, stainless steel and synthetic items. May be used also as a safe heavy-duty soaking agent for aluminium components. Septic tank safe when used as directed.

#### **PROPERTIES**

APPEARANCE FRAGRANCE рΗ

Clear Colourless Liquid No Fragrance 12.75 (@100%)

5Lt FK-SADL05 20Lt FK-SADL20